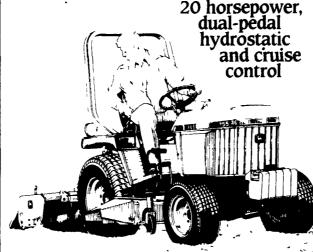

## John Deere 755

Unique dual-pedal hydrostatic drive lets you change speed and direction on the go, in high or low ranges. That and standard cruise control keep your hands free for steering and other operations... keep you productive with less fatigue. Quik-Tatch feature lets you switch attachments in two minutes. Liquid-cooled 3-cylinder diesel. Optional front-wheel drive. Call for a demonstration.