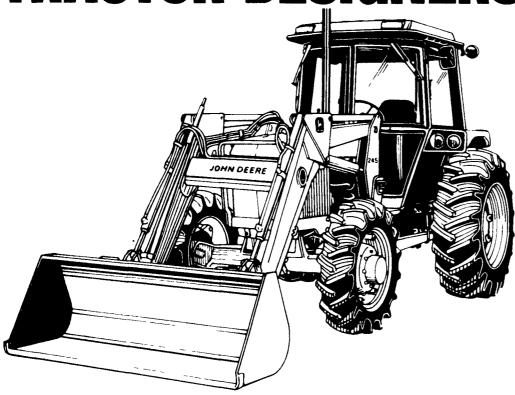

# LOADERS DESIGNED BY TRACTOR DESIGN

- John Deere loaders were designed by John Deere tractor and loader engineers. And solely for John Deere tractors. They aren't "fits all' designs.
- We've got loaders to fit tractors from the 820 to the 4850. Economy models or the deluxe series with John Deere's Quik-Tatch system and self-leveling design. Stop in for a loader-tractor matchup.