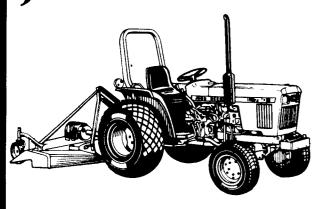

### Iohn Deere 750

The John Deere 750 produces 20 hardworking horsepower from a fuel-efficient liquidcooled diesel engine. Optional front-wheel-drive is available if you need 4-wheel traction. Capacitymatched attachments are available to keep your tractor working all year long.

Features include 8-speed transmission, 540-rpm rear PTO, Category 1 three-point hitch, differential lock, adjustable tread width, Roll-Gard\* roll-over protective structure.

Stop in for a test drive soon — and get the details on the John Deere 2-year limited warrantv.