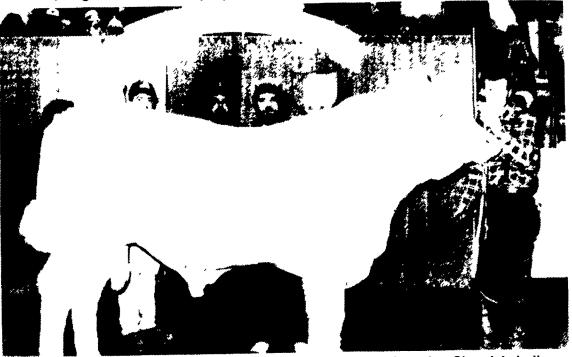

John O. Myers (center) Dallastown, captured the grand champion Charolais bull with Dunkard Valley Explosion.

Jesse Haas (center) of Crawford County took Charolais grand champion heifer honors with Riverwood Flo.