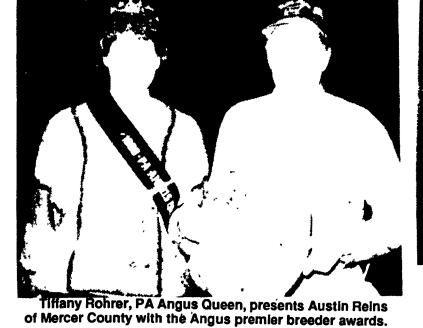

"Wait" captured grand champion Angus bull honors and was exhibited by William Warren of Bucks County. Pictured (from left) Judge, Albert Epperly, Tom Burke, Angus Hall of Fame; Tiffany Rohrer, PA Angus Queen; Ron Martz, Ken Sweigart, Kay Sweigart, Mgr.