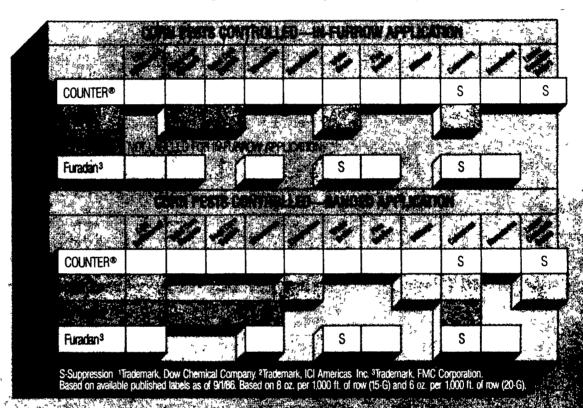

COUNTER controls a broad spectrum of pests, including corn rootworms, wireworms, white grubs, nematodes and other problem insects (see chart). And COUNTER gives you guaranteed cutworm protection. See your local Cyanamid AgriCenter™ dealer for details on this product guarantee.