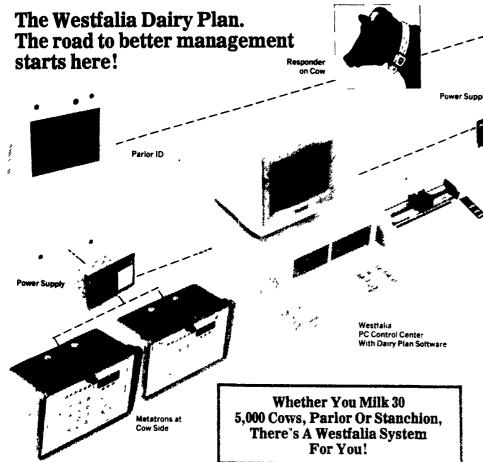

Westfalia Has It All!

The Westfalia Dairy Plan. A totally integrated software package for feed, breed and milk management, with direct connections to feed stations and milk meters. After your initial setup, 10 to 20 minutes a day per 100 cows, is all the time you'll need to keep the system updated. Check it out you'll see why Westfalia is the first name in high-tech dairying.

The Westfalia PC Control System is the ultimate in computerized dairy assistance. It's everything you'll need to start managing for greater profits right away. It includes:

Westfalia Personal Computer with:

- 10 or 20 megabyte hard disk
- Floppy disk Monochrome display (green) or color display
- 640K RAM
- battery operated clock
- MS-DOS 3, 1
- compatible software
- 32 Feed Stations, OR 32 Metatrons, OR 16 Metatrons with Parlor ID, OR
- Runs IBM PC-XT
- One PC dual-port card allowing connection of
- 16 Feed Stalls With
- 15 Metatrons • 80 column printer
- with tractor drive, paper and cable
- Dairy Plan Software
- Optional equipment available:
- · A total of four dualport cards can be installed, allowing up to 128 devices in various combinations.
- A remote terminal or second computer allows access to all data from several locations.
- A Codatron interface can connect older systems.
- Other management software is available for word processing and general record keeping.
- Larger computers available.