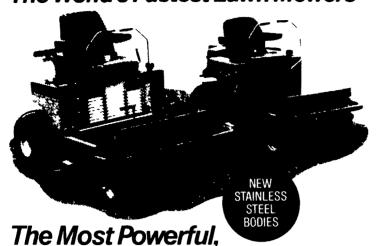

# *DIXIE CHOPPER* The World's Fastest Lawn Mowers

- Designed and built to professional lawn care specifications
- Models available with 42," 50" and 60" mowers, 16 to 24 HP engines

Efficient, Mower You Can Buy!

- Cut trimming time by up to 85%
- Requires less space, easier, faster to load and transport
- Zero turning radius and mowing speeds up to 6 5 mph let you cut more
- Full length sharpened blades and 200+ mph blade tip speed provides superior cutting
- Engineered for unmatched performance and ease of maintenance
- Simple, convenient operational controls and greater comfort
- New easy to operate rear Lawn Vac available for larger models

NOW AVAILABLE WITH DIRECT HYDROSTATIC DRIVES (No Drive Chains or Sprockets)