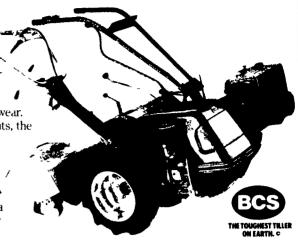

## TO FULLY APPRECIATE A BCS TILLER, YOU HAVE TO CONSIDER THE A

Compared to our leading competitor, the BCS 725 tiller is lighter weight, more powerful and has a five speed, all precision gear transmission with two speed reverse. There are no V-belts, pulleys or friction discs to stretch, break or wear. And, with it's full line of attachments, the BCS 725 is far more versatile

What's more, BCS offers you seven different tiller systems to choose from. With the proper attachments, you can convert any BCS tiller to a sickle bar, rotary mower, or snow thrower in just three minutes.

There are lots of other outstanding features about the BCS tiller that you'll appreciate including 100% ball bearing construction. And, if you'll send us the coupon, we'll tell you all about them, as well as the name of your nearest BCS dealer. But there's one thing we can tell you right now: All things considered, BCS is the toughest tiller on earth.