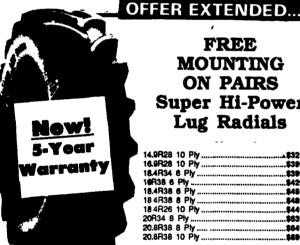

Ask About Our 5 Year Guarantee On Rear Tires

Strongest In The Country

FREE MOUNTING ON PAIRS Super Hi-Power Lug Radials

| 14.9R28 10 Ply |          |
|----------------|----------|
| 16.9R28 10 Ply | \$399.00 |
| 18.4R34 6 Ply  |          |
| 19R38 6 Ply    |          |
| 18.4R38 6 Ply  |          |
| 18 4R38 8 Ply  |          |
| 18 4R26 10 Ply |          |
| 20R34 8 Pty    |          |
| 20.8R38 8 Ply  |          |
| 20.8R38 10 Ply |          |
|                |          |