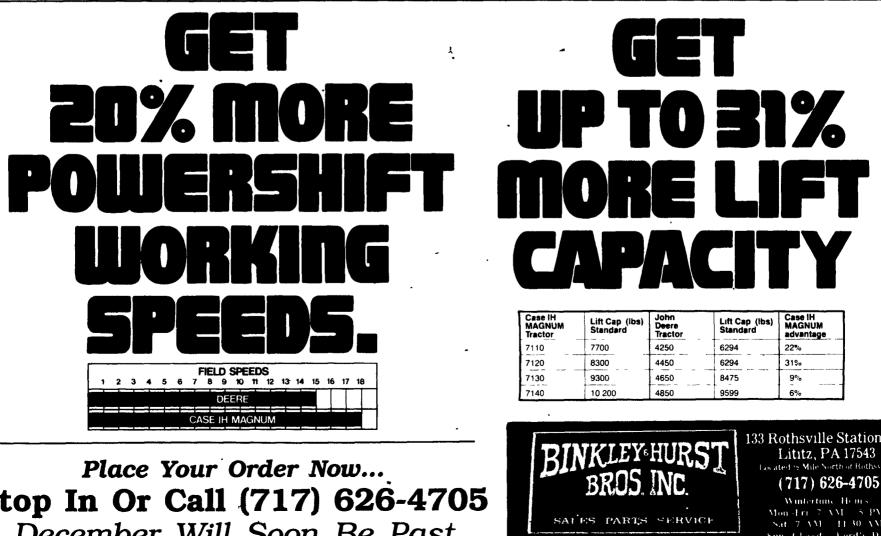

| Case IH<br>MAGNUM<br>Tractor | Lift Cap (lbs)<br>Standard | John<br>Deere<br>Tractor | Lift Cap (ibs)<br>Standard | Case IH<br>MAGNUM<br>advantage |
|------------------------------|----------------------------|--------------------------|----------------------------|--------------------------------|
| 7110                         | 7700                       | 4250                     | 6294                       | 22%                            |
| 7120                         | 8300                       | 4450                     | 6294                       | 31%                            |
| 7130                         | 9300                       | 4650                     | 8475                       | 9%                             |
| 7140                         | 10 200                     | 4850                     | 9599                       | 6%                             |