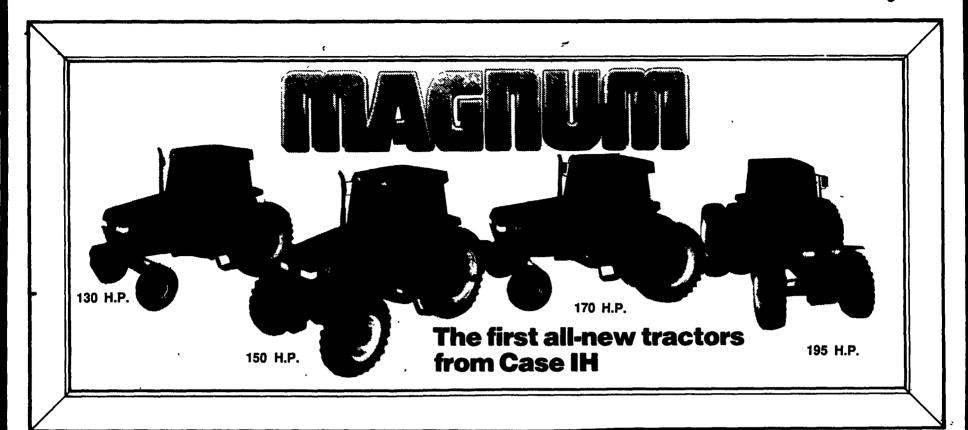

## **MAGNUM** Power

MAGNUM means more power. All-new 505 cubic inch engines provide higher torque rise in your choice of four models with 130, 150, 170 and 195 PTO hp (97, 112, 127 and 145 kW).

#### **MAGNUM** Performance

Full powershift puts 18-speeds of shift-on-the-go workpower at your fingertips. Standard on all four MAGNUM tractors. Optional creeper transmission provides six more speeds for special needs.

### **MAGNUM** Comfort

MAGNUM tractor cabs give you more comfort and efficiency every working minute. 17% more glass, the sloping hood, and the hidden exhaust system provide unobstructed visibility.

Stop In Or Call (717) 626-4705 December Will Soon Be Past