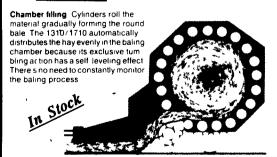

Gehl Roll Balers have a very easy to operate open throat design - ideal for corn fodder & hay crops.

NEW GEHL MODEL 1710 ROLLBALER 5'x6' Bale, Up To 1500 Lbs.

List Over \$15,915

**DISCOUNT TOW-AWAY** 

Try One Now...You'll Like It!