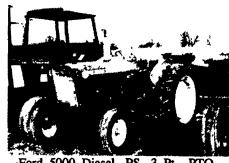

Ford 1 Row Mounted- \$695

Hefty Hi Clear Tractor With Cultivator-Weights- Used Very Little. A Bargain At Only \$4,900

Ford 5000 Diesel- PS- 3 Pt.- PTO New Paint-\*No Money Down-\$229.08 Per Month Or \$6,900 Full Price