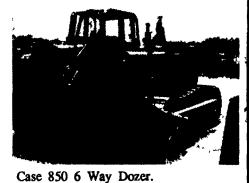

(1) At \$19,500 or \$647.40 Monthly

JD 450 Dozers Choose From 8

(1) With Winch- \$7,900

(1) 6 Way With Winch- \$8,500

(2) 1973's- \$12,500

(1) 6 Way- \$13,500

(1) With Hoe Attachment- \$13,500

(1) With 6 Way- \$18,500