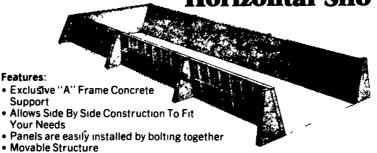

# THE AFFORDABLE SYSTEM FOR THE 80's

#### **Horizontal Silo**

# **Manure Storage Systems**

#### OTHER USES:

- Basement walls
- Earthen Homes
- . Manure Pits with Slated Floors
- Building Walls
- Floor Panels
- Retaining Walls
- Grain & Fertilizer Storage Sheds

Available in 8' 12' and 16' deep. rectangular and round structures

- Options Access Gates
  - Access Ramps
  - Above or below ground
  - SCS Approved