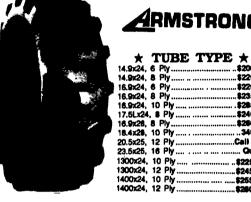

9.5Lx15. 6 Plv

26 1200x12, 4 Pty ...... ...

## **ARMSTRONG**

Loader-

Dozer

16 9x24, \$ Ply. 17.5Lx24, 6 Ply 17.5x24, 8 Ply.. 15.5x25, 12 Ply \$310.00 17.5 x25, 12 Ply. 19.5Lx24, 10 Ply. 19.5Lx24, 12 Ply. \$440.00 \$300.00 \$430.00 12Lx24, 12 Ply. 20.5x25, 12 Ply 23.5x25, 12 Ply 23.5x25, 16 Ply \$500.00

\* TUBELESS \*

# <u>Armstrong</u>

\$200.00

\$220.00

\$235.00

\$280.00 \$240.00

340.00 Call For

... Quote

\$225.00 \$245.00