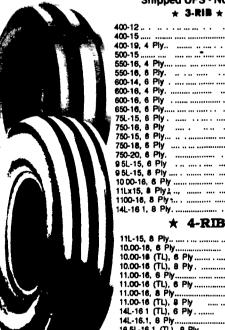

## FRONT TRACTOR **Shipped UPS - No Charge!**

\$29.00 \$64.00 1100-15. 8 Plv .... .......... ...... \$160.00

| <b>★ 4-RIB ★</b>          |            |
|---------------------------|------------|
| 11L-15, 8 Ply             | \$80.00    |
| 10.00-16, 6 Ply           |            |
| 10.00-16 (TL), 6 Ply      | \$95.00    |
| 10.00-16 (TL), 8 Ply      |            |
| 11.00-16, 6 Ply           | .\$108.00  |
| 11.00-16 (TL), 6 Ply      | . \$110,00 |
| 11.00-16, 8 Ply           | .5106.00   |
| 11.00-16 (TL), 8 Ply      |            |
| 14L-161 (TL), 6 Ply       | \$180.00   |
| 14L-16.1, 8 Ply           |            |
| 16 5L-16.1 (TL), 8 Ply    |            |
| + K-DTR +                 |            |
| 1100x16, 12 Ply, Tubetype | \$135.00   |
| 1100x16, 12 Ply, Tubeless | .\$150.00  |

# . \$135.00 ..\$150.00