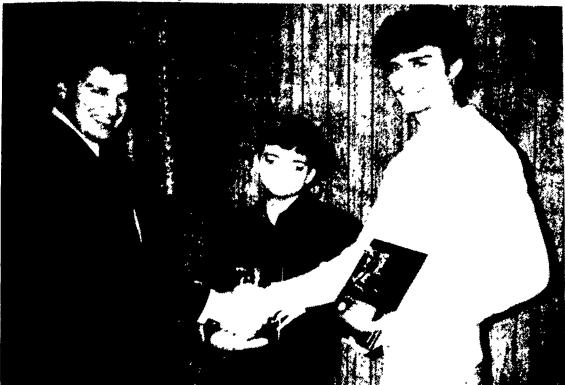

Leon Lebo (left) presents 1987 Leader's Award to Roger Jones and his brother Steve (right) during Franklin County Baby Beef awards banquet.

**AGWAY** 

LIME SPREADER

**CONVEYOR CHAIN** 

ROLLER

\$ 497.80

547.62