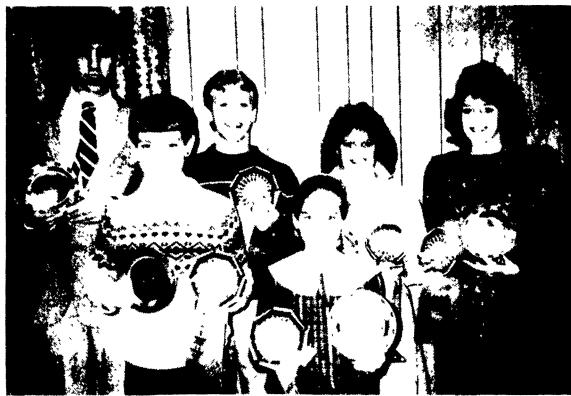

The Way...

**But A Lot Less** 

To Pay"

4-H Baby Beef Club members who showed weight champions were: (back row, left to right) Donnie Sheiss, Darren Meyers, Trina Eshleman, and Nicole Lebo, (front) David Sheiss and Cheryl Hawbaker.