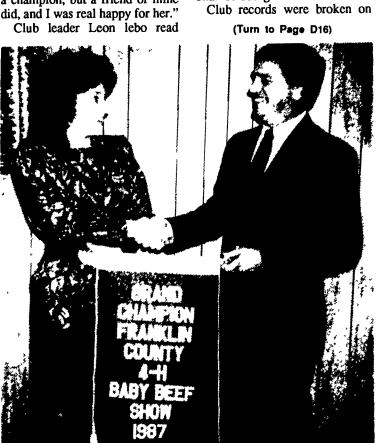

David won first place for his project book. He is the son of Daryl and Penny Sheiss, Chambersburg.

Nicole Lebo receiving award from her father, Club Leader Leon Lebo. Nicole showed the Grand Champion steer and was also named Grand Champion Fitter and Showman.