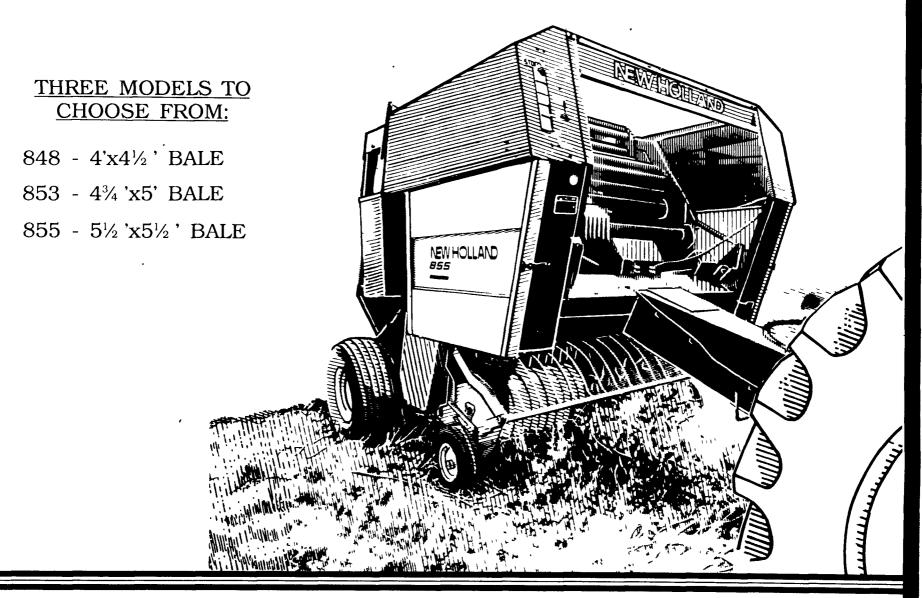

## TURN YOUR CORN STALKS INTO HIGH QUALITY BEDDING WITH A ROUND BALER FROM FORD NEW HOLLAND

## Picture perfect bales

The Model 855 round baler makes dense, picture-perfect  $5\frac{1}{2}$ 'x $5\frac{1}{2}$ ' bales. The Super-Sweep pickup gets the short, fine hay ordinary pickups miss, and turns it into

solid, well-shaped, 1700-pound bales. Stop by and we'll show you all the quality features of the "855."

SEE THE ROUND BALER WITH THE REPUTATION OF BEING ABLE TO BALE THE MOST DIFFICULT CROPS. ALL MODELS AVAILABLE WITH ELECTRIC, HYDRAULIC OR FORD NEW HOLLAND'S EXCLUSIVE "BALE COMMAND" TWINE WRAPPING SYSTEM. ALSO AVAILABLE WITH REVERSE DRIVE AND BALE EJECTOR FOR MORE EFFICIENT BALING.
PURCHASE NOW WITH DOLLAR DIVIDENDS OF UP TO \$600.00 FOR CASH... OR CHOOSE FREE FINANCE TO JUNE 1, 1988... OR LOW APR'S FROM 0% TO 8.9%