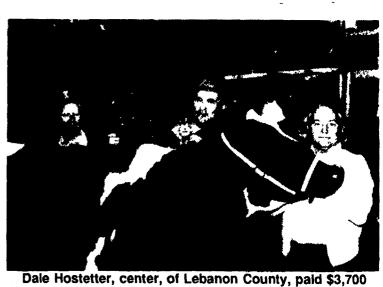

for the cow owned by Alfred Albright, left, Handler Gordon Wood, right, showed the grand champion.

Frederick, Md., selected Alfred Albright's mature fresh cow as grand champion. The Landisburg man's cow, rated as excellent, was sold to Dale Hostetter of Annville (Lebanon), for \$3,700.