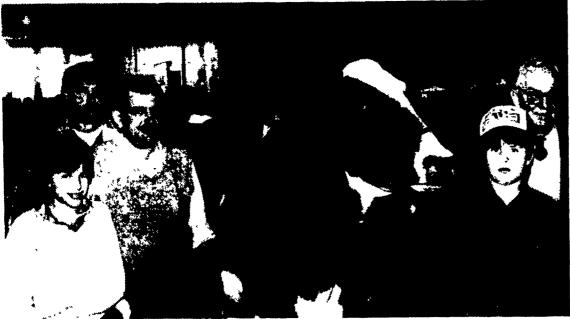

Judge John Morris, far right, selected a 3-year-old as reserve champion. Quality Ultimate, shown by Matthew Kolb, right, was purchased by John Plela, Jr., left, with daughter Sarah. Behind them is Dennis Kolb, Matthew's father.