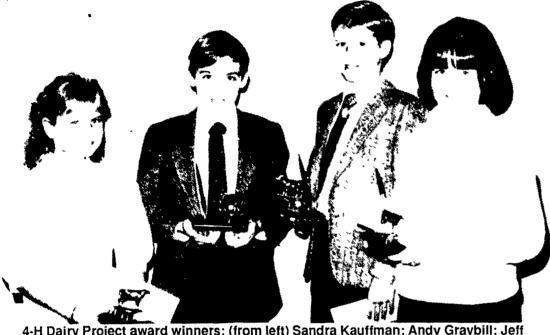

Recipients of the 4-H Dairy Project awards were: (from the left) Karen Kauffman, Janice Garber, Angie Spickler, Helen Arrowsmith and Beth Kauffman.

4-H Dairy Project award winners: (from left) Sandra Kauffman; Andy Graybill; Jeff Balmer and Beth Spickler.