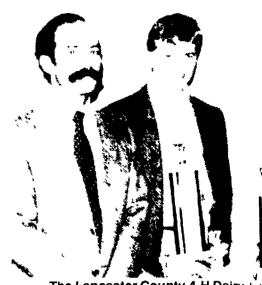

The Lancaster County 4-H Dairy Judyng T led by Bob Barley (not pictured) who was he to the left) Gary Akers, coach; Tom Arrow hith mer, coach.

The Junior 4-H Dairy Bowl team of Laster led by team captain George Bard (from w, c row) Coaches, George Bard and Daleter; (