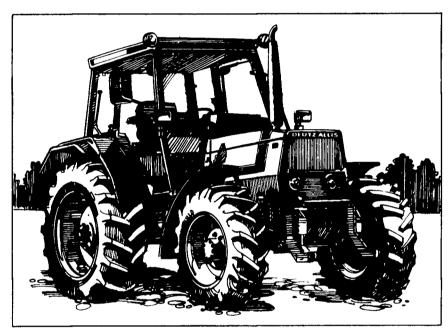

# Get the world famous **Deutz AirDiesel** in an economical 6200 Series tractor.

Sized and priced just right for a variety of farm work, Deutz-Allis 6200 Series tractors bring you the economy of Deutz aircooled diesel power. Choose from 43 to 71 hp. with 2-wheel or all-wheel drive and available cab.

You'll have a durable Deutz AirDiesel engine and your choice of optional features, such as PTO and 3-point hitch at both front and rear.

Stop in soon and see all the unique advantages of our 6200 Series tractors.