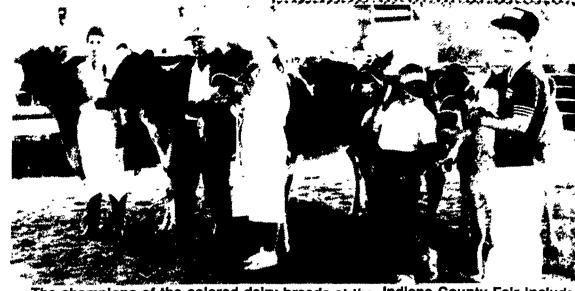

A Mount Union, Huntingdon County resident, Amy Brant received the grand champion Jersey title and Mike Lydic, 4-H

(Turn to Page D17)

The champions of the colored dairy breeds at the Indiana County Fair include (L to R): Lisa Coleman, Brown Swiss; Sam Diehl, Ayrshire; Norma Andrie, Guernsey; Pat Zagrodnichek, Milking Shorthorn and Mike Lydic, Jersey.