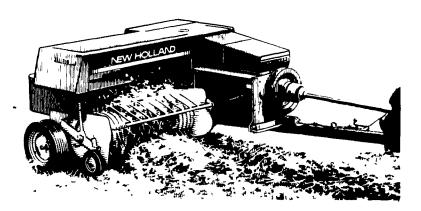

#### bale after bale after bale

For dense, uniform bales, take a look at the Model 316 baler It's a rugged baler packed with features for high-capacity baling. From the wide Super-Sweep pickup to the most consistent knotter, it's got it all. Stop by and see one today.