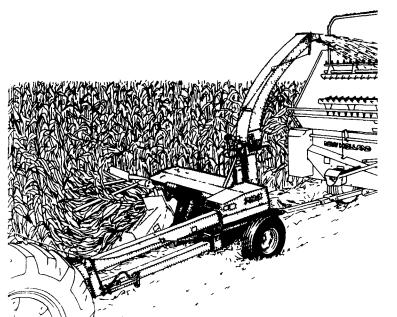

### The Model 790 Built-in Efficiency

With the Model 790 forage harvester from New Holland, you get efficiency that's built in, not added on. Standard features include: Flip-up feedroll, easy-adjust shearbar, electric clutch, hydraulic lift cylinder and two-speed blower. You also get a massive 12-knife cutterhead with hardened alloy knives with tungsten surfaces. And the knives are set at a steeper angle for smoother feeding and efficient chopping. Choose a 540 rpm or 1,000 rpm driveline. Stop in soon and see how the "790" can make your harvest faster and more efficient.