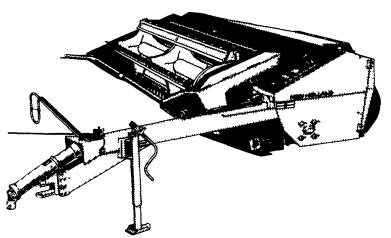

## Cut fast, avoid damage

The Model 489 Haybine "mower-conditioner makes a nine-foot cut, fast. The rolls on the '489 are in the main frame, not in the header So the header is light, to glide over rocks and obstructions with less chance of damage. Stop in and see one today.