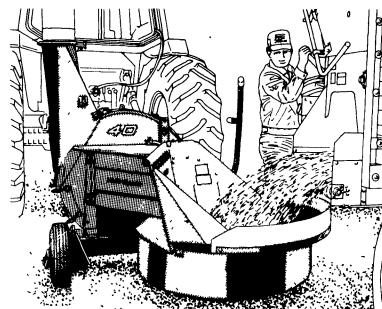

### Fills silos 80 feet and higher

The Model 40 forage blower, with 20% greater tip speed than previous models, center fills silos over 80 feet in height. The 1,000-rpm driveline and 48-inch diameter Whirl-A-Feed® hopper means the Model 40 works fast. The Whirl-A-Feed table spins the crop into the blower housing at high speed. Since the crop is already moving when it reaches the fan, you get more efficient use of your tractor's horsepower and greater capacity. See the Model 40 at your New Holland dealer soon.