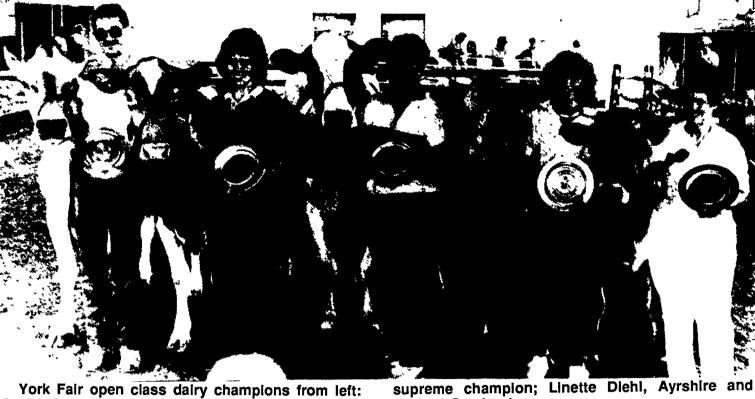

Brown Swiss junior and grand champion honors went to Kelly Myers, with her intermediate calf, Welsh Ponderosa Titan Holly, bred by Mike Welsh. Shelly Shaffer, Glenville, took the reserve

York Fair open class dairy champions from left: David Krone, Brown Swiss; Cindy Rutter Johnson, Guernsey; Shirley Thompson Trimmer, Holstein and

junior and grand placing with her homebred junior yearling, Shelly Titan Misty.

Rich Bupp, Seven Valleys, claimed the senior and grand champion honors in the Holstein division with his homebred seniortwo-year-old, Bupplynn Ultimate Pear-Twin. Taking the reserve senior and grand spot was Bridgette Boyer, York, exhibiting her three-year-old class winner, Sunnybend Sexy Icicle B Star. Boyer also took first dam-and-daughter with a homebred pair.

Bupp earned the junior and reserve junior champion placings as well, taking the heifer honors with intermediate winner Bupplynn Lasso Janey, and the reserve place with junior yearling Bupplynn Milevation Betty.