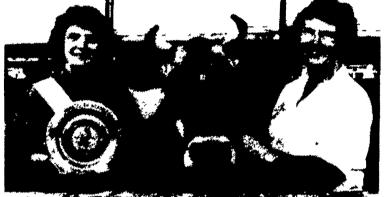

Showmanship and fitting competition capped the York Fair's 4-H dairy contest. Bridgette Boyer got the judges' nod as grand champion showman, over reserve

(Turn to Page A25)

Mildred Seeds, Jersey.

Mildred Seeds with Jersey grand champion and Pennsylvania Jersey Queen Sue Elsenhart.