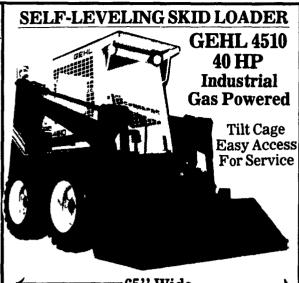

New Diesel Powered 33 H.P. GEHL 3610 SKID LOADER

54" Bucket, Self-Leveling Loader, Tilt ROPS For Easy Service, Lights

List Price \$14,964

SPECIAL ........ \$10,800

Stop By & Get An Even BETTER DEAL!

Complete Line Of GEHL SPREADERS In Sizes To Fit Your Farm Operation