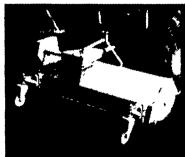

Model FM-72 ---- Flail mower with selfcleaning, airlift blades Mows a 6 ft swath. Dynamically balanced blade rotor

Model R8750/850 — Rear blades in 7 ft and 8 ft models for tractors rated up to 100 HP. Adjust angle, tilt, offset and reverse