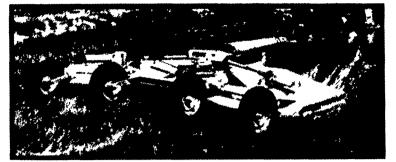

**WOODS... The Growth Company!** 

Model H-D315 — A new heavy-duty mower for big area work. Cuts a 15 ft. swath. Mows up to 131/2 acres per hour. Heavier, stronger than previous Batwing<sup>®</sup> models.