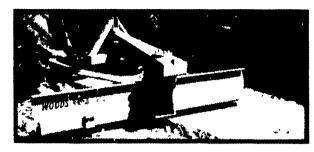

**Division of Hesston Corporation** 

Model 312 "one pass" orchard mower cuts a 12'6" swath... mows grass and weeds, shreds prunings, clears brush. Available for 540 or 1000 rpm PTO tractors.

understands your Nobody orchard mowing needs better than Woods. That's why we've engineered the model 312 "one pass" orchard mower. The 5' center section and two 4' wings mow a 12'6" swath... cuts mowing time in half for orchards and groves with 18' and 20' row spacing. The model 312 is engineered for heavy duty mowing and shredding. Hinged wing sections follow ground contour for uniform cutting over uneven terrain.