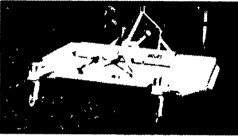

Model 121 — Twin-spindle, gear-driven mower cuts a 10 ft. swath. Offset model also available for orchards.

Model H-S105/106 - Hydraulic-drive ditch bank mower cuts 5 ft or 6 ft. swaths Cuts 90° up or 90° down Ideal for drainage or roadway ditches