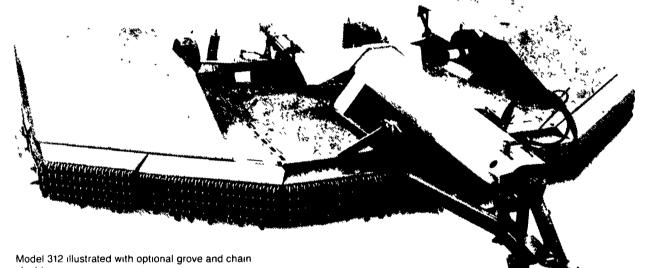

**Division of Hesston Corporation** 

Model 312 "one pass" orchard mower cuts a 12'6" swath... mows grass and weeds, shreds prunings, clears brush. Available for 540 or 1000 rpm PTO tractors.

understands your Nobody orchard mowing needs better than Woods. That's why we've engineered the model 312 "one pass" orchard mower. The 5' center section and two 4' wings mow a 12'6" swath... cuts mowing time in half for orchards and groves with 18' and 20' row spacing. The model 312 is engineered for heavy duty mowing and shredding. Hinged wing sections follow ground contour for uniform cutting over uneven terrain.