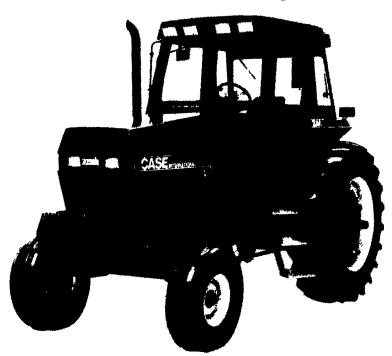

### CASE IH MODEL 1896 TRACTOR

- 95 (70 kW) PTO Horsepower
- 12 Speed Powershift Transmission
- Mechanical Front Drive Option

See Binkley & Hurst Bros.

Now For A SUPER DEAL

On Either Of These

New Tractors