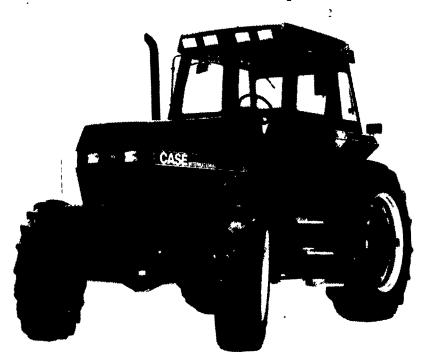

# CASE IH MODEL 2096 TRACTOR

- 115 (85 kW) PTO Horsepower
- 12 Speed Powershift Transmission
- Mechanical Front Drive Option

CLOSED MONDAY, LABOR DAY

BINKLEY HURST BROS. INC.

133 Rothsville Station Rd. Lititz, PA 17543 Located in Mile North of Rothsville