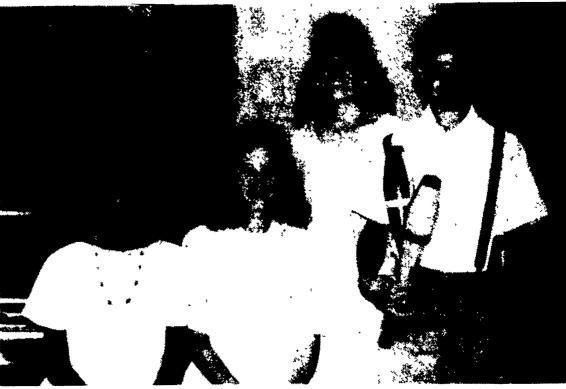

Quarryville, Pa.

717-786-7318

Winners in the annual talent competition are: Seated, from left, Jill Musser, 14, plano solo, first place; and Stacy Goss, 16, plano solo, third place (tie). Standing, Lisa Long, 15, vocal solo, third place (tie); and Seth Bair, 12, juggling, second place.