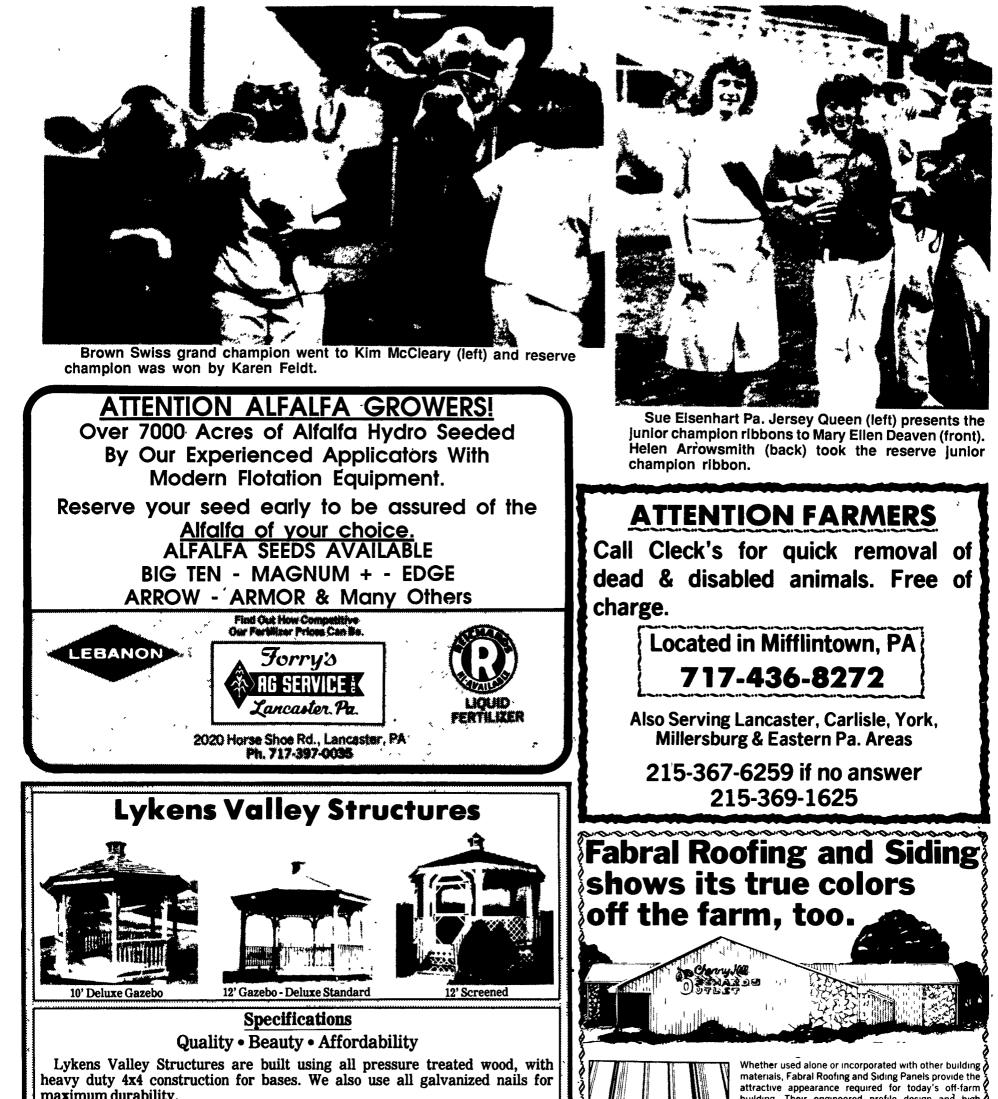

(Continued from Page A18) up from junior champion last year to take the grand champion title in the Guernsey division. Garber of Lancaster County, took the top prize with her senior 2-year-old, Willows Fayette Toshya, sired by Dutch Mill Telestars Fayette. Scott Wagner of Quarryville took the reserve title with Bo Joy Rev. Robin, a junior 2 year old. York County's Kimberly Creek Telstar Penny took grand champion in the Brown Swiss division and Karen Feidt of Dauphin took the reserve spot with Feidt Jubilation Reva. Judge Patrick singled out the 4 year old noting her distinct advantages in her mammary system especially the strong attachment of the rear udder.