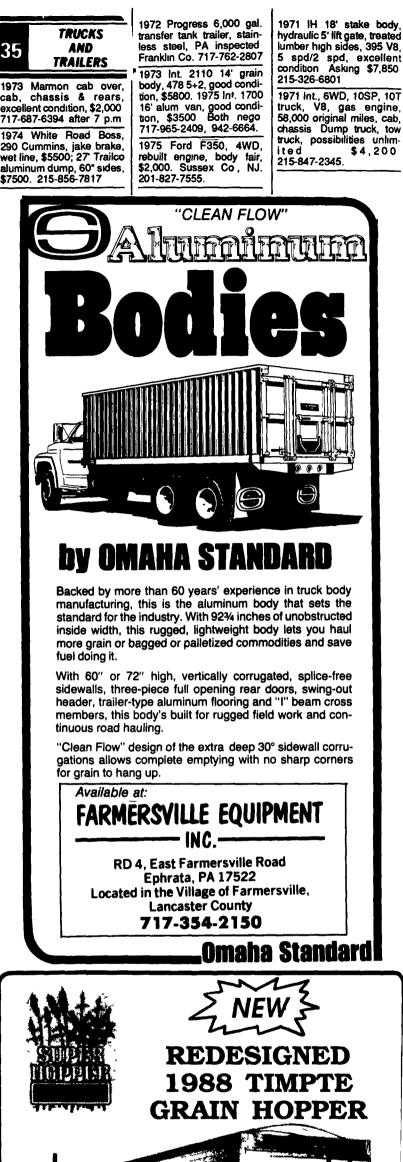

Please Call For More Information: 717-692-4444 Millersburg, Pa.

Got Grain? Then get the trailer that is Timpte tough... the Super Hopper. It's not only built to take it...it's also built to cut fuel costs. The Super Hopper is lightweight and aerodynamically designed to reduce wind drag. When there's grain to be hauled, Timpte does the haulin' best and pulls a lot easier than the rest.