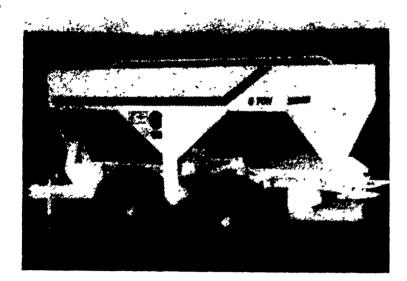

# PULL SPREADERS!

4-5 & 6-Ton Units will Be On Display At Ag Progress Days. Don't Miss Our Special Fall Pricing!

List

List

\$11.95

\$14.90

Two PTO speeds are available on the 4, 5 and 6-ton model spreaders as an option (and standard on the 8-ton model). Just reverse the PTO shaft to run either 540 or 1000 RPM. A V-beit reduction drives the fan gearbox directly from these power shafts.

All critical corrosion areas are made of stainless steel. This includes the floor trough, supporting rails, fan gearbox bracket, splash guard, conveyor apron, take-up bolts, metering gate and guides and adjusting screw.