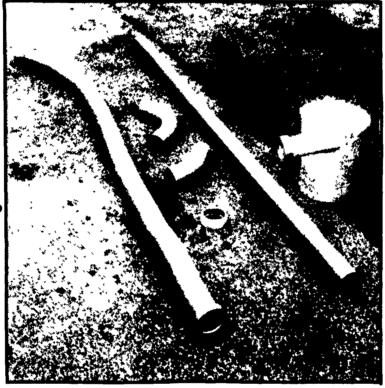

4"x 10 Ft. FEED PIPE, H.D.

4" 90° LONG SWEEP ELBOW

4" 45° FEED ELBOW

SALE \*8.50

SALE \*12.00

18,900 Now 16,900

List SALE \*9.50 \$12.80 4" FEED PIPE COLLAR List **SALE \*5.00** \$7.00 **ALUMINUM DUST COLLECTOR** List SALE \*85.00 \$105 10 Ft. 4" FLEXIBLE FEED PIPE WITH COLLARS List SALE \*55.00 12 Ft. 4" FLEXIBLE FEED PIPE WITH COLLARS