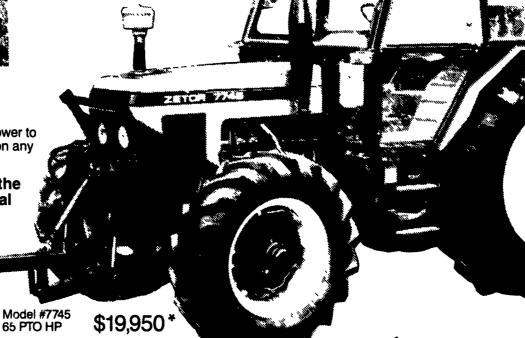

Model #10145 88 PTO HP

\$25,400 \*

Model #6245 54 PTO HP

\$15,505\*

Model #5245 43 PTO HP

\$13,130\*

Model #12145 108 PTO HP

\$27,500

Model #5211LP 43 PTO HP

\$9,665\*

Model #16145 **140 PTO HP** 

\$31,900\*

For a limited time, your Zetor dealer has the power to give you a price break or a lower finance rate on any Zetor tractor in stock!