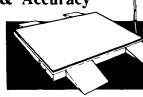

SCALE

Field-Proven
Reliability & Accuracy
At An

Affordable

Price

7 ft. by 10 ft. weighing platform easily handles tandem axles.

Rugged Butler Scale Systems are constructed of heavy gauge structural steel for years of reliable weighing.

### Measures up to your needs

The Weighmaster platform scale from Butler offers precision for a variety of management needs. Whether it's for permanent or portable applications, you can count on field-proven reliability and accuracy at a fraction of the cost of a conventional scale.

- Weighs up to 40,000 lbs. on a 7-ft. by 10-ft surface
- 12 volt DC electronics allow portable operation
- ½ % accuracy electronic system
- Optional 3-point hitch attachment and detachable ramps

See us for the performance leaders... In systems and service.