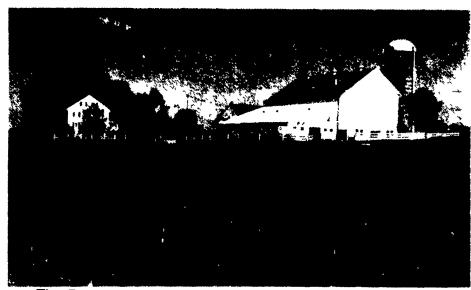

## Farm Pictures (District 19)

The Roy Book Farm, Ronks, located just south of Route 30 along Route 896.

The Eugene Burkholder Farm, Quarryville, located along Little Britain Road.

The Horace Jackson Farm, Peach Bottom, located near Wakefield.