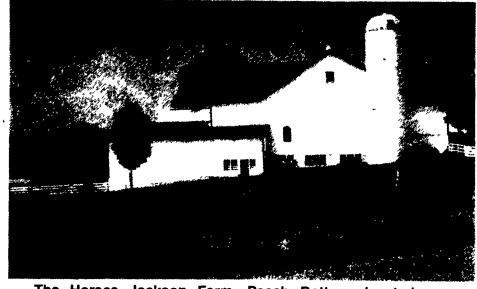

## Farm Pictures (District 19)

The Roy Book Farm, Ronks, located just south of Route 30 along Route 896.

The Eugene Burkholder Farm, Quarryville, located along Little Britain Road.

The Horace Jackson Farm, Peach Bottom, located near Wakefield.