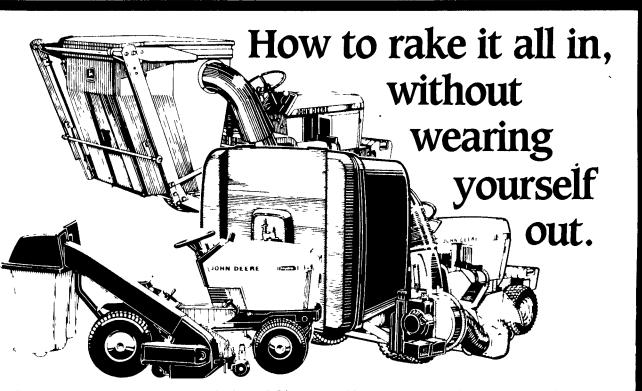

NOTE Availability of John Deere financing subject to approval of credit This offer may be withdrawn at any time

SMITH'S

215 258-7146

Grass clippings are bad enough, but the leaves? It's just getting to be too much? And there's no need to rake and bag the stuff by hand.

Now John Deere makes lawn cleanup easy. With a full line of material collection systems matched to John Deere riding mowers and tractors.

These systems come in a variety of combinations. Choose a twin-hamper 6<sup>1/2</sup>-bushel system for riding mowers, lawn tractors and 200 and 300 Series Lawn and Garden Tractors. Or the 6½-bushel Power Flow unit for tractors with 38-, 46- or 50- inch mowers. Or the new 3-bag Power Pak unit for 300 and 400 Series Tractors

with 46-, 50- or 60-inch mowers. Big cleanup jobs demand big artillery. And John Deere's got it in pairs for 300 and 400 Series Tractors. The Tilt Dump and the Hydraulic Dump Systems, which are now enginepowered rather than PTO-driven.

When the 13-bushel hoppers are full, both models let you dispose of the material right from the driver's seat. No ropes to untie...no collection bags to unfasten or unzip.

Don't wear yourself out behind a rake. Get help from the number one name on lawns, John Deere. Come on in.