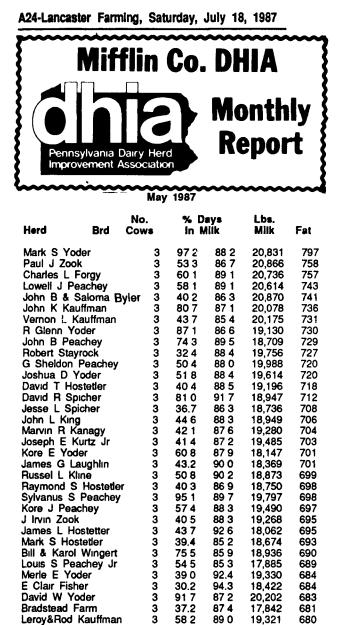

| Robert L Kauffman<br>Enos J Kurtz<br>Frank J Hartzler<br>James H Allison<br>J Loren Yoder<br>Joseph N Peachey<br>Keith Leinaweaver<br>Byler Brothers<br>L J Dunmire Sons<br>Paul H Yoder<br>Aquilla I Yoder<br>Elwood R Byler | 33333333333333 | 29 6<br>35 6<br>57 0<br>35 8<br>47.5<br>39.8<br>44 8<br>84 7<br>102.8<br>60 8<br>80 1<br>33 2 | 87 5<br>88 2<br>85 2<br>91 1<br>87 6<br>89 8<br>85 3<br>86 9<br>86 5<br>90 1<br>86.5 | 18,954<br>18,342<br>18,909<br>20,873<br>18,329<br>19,618<br>18,542<br>17,815<br>18,973<br>17,922<br>17,859<br>16,853 | 678<br>677<br>676<br>675<br>667<br>662<br>661<br>660<br>659<br>651<br>650 |
|-------------------------------------------------------------------------------------------------------------------------------------------------------------------------------------------------------------------------------|----------------|-----------------------------------------------------------------------------------------------|--------------------------------------------------------------------------------------|----------------------------------------------------------------------------------------------------------------------|---------------------------------------------------------------------------|
| The following cows have completed lactations over 850 pounds<br>of fat.                                                                                                                                                       |                |                                                                                               |                                                                                      |                                                                                                                      |                                                                           |
| Merle E Yoder<br>Jolly<br>Paul J Zook                                                                                                                                                                                         |                | 3                                                                                             | 8-3                                                                                  | 22,430                                                                                                               | 938                                                                       |
| Goldie<br>Yoderstead Farm                                                                                                                                                                                                     |                | 3                                                                                             | 9-1                                                                                  | 23,928                                                                                                               | 972                                                                       |
| lvy                                                                                                                                                                                                                           |                | 3                                                                                             | 5-0                                                                                  | 23,905                                                                                                               | 929                                                                       |
| Charity                                                                                                                                                                                                                       |                | 3                                                                                             | 4-9                                                                                  | 20,877                                                                                                               | 851                                                                       |
| James H Allison<br>Roxanne                                                                                                                                                                                                    |                | 3                                                                                             | 3-6                                                                                  | 24,496                                                                                                               | 890                                                                       |
| Bradstead Farm                                                                                                                                                                                                                |                | 3                                                                                             | 4-0                                                                                  | 21,468                                                                                                               | 854                                                                       |
| Lowell J Peachey<br>Pamela                                                                                                                                                                                                    |                | 3                                                                                             | 4-8                                                                                  | 22,018                                                                                                               | 863                                                                       |
| John K Kauffman<br>#40                                                                                                                                                                                                        |                | 3                                                                                             | 5-2                                                                                  | 20,823                                                                                                               | 891                                                                       |
| Kore E Yoder<br>#37                                                                                                                                                                                                           |                | 3                                                                                             | 7-3                                                                                  | 19,867                                                                                                               | 910                                                                       |
| John B Peachey<br>#12                                                                                                                                                                                                         |                | 3                                                                                             | 4-3                                                                                  | 21,892                                                                                                               | 928                                                                       |
| Harrop Farm<br>#48                                                                                                                                                                                                            |                | 3                                                                                             | 8-9                                                                                  | 21,704                                                                                                               | 859                                                                       |
| Vernon L Kauffman<br>Kitty                                                                                                                                                                                                    |                | 3                                                                                             | 6-5                                                                                  | 25,719                                                                                                               | 924                                                                       |
| J Irvin Zook<br>Tricky                                                                                                                                                                                                        |                | 3                                                                                             | 4-0                                                                                  | 23,393                                                                                                               | 917                                                                       |
| Paul H Yoder                                                                                                                                                                                                                  |                | _                                                                                             |                                                                                      |                                                                                                                      |                                                                           |
| Kay<br>Jesse L Spicher                                                                                                                                                                                                        |                | 3                                                                                             | 7-0                                                                                  | 23,545                                                                                                               | 864                                                                       |
| Janet<br>John B & Saloma Byler                                                                                                                                                                                                |                | 3                                                                                             | 4-8                                                                                  | 24,944                                                                                                               | 911                                                                       |
| Cindy<br>Bertha                                                                                                                                                                                                               |                | 3<br>3                                                                                        | 0-0<br>4-2                                                                           | 26,064<br>26,939                                                                                                     | 993<br>908                                                                |
| Jay E Graybill<br>#17                                                                                                                                                                                                         |                | 3                                                                                             | 3-11                                                                                 | 24,834                                                                                                               | 887                                                                       |
| David J & Ruth Peachey<br>#10                                                                                                                                                                                                 |                | 3                                                                                             | 4-3                                                                                  | 22,154                                                                                                               | 857                                                                       |
| Mark S Hostetler                                                                                                                                                                                                              |                | 2                                                                                             | E 9                                                                                  | 22 270                                                                                                               | 006                                                                       |
| Shadw48                                                                                                                                                                                                                       |                | 3<br>3                                                                                        | 5-3<br>5-0                                                                           | 23,279<br>20,760                                                                                                     | 886<br>899                                                                |
| Shar220<br>Darren L Peachey                                                                                                                                                                                                   |                | 3                                                                                             | 5-0                                                                                  | 20,100                                                                                                               | 000                                                                       |
| Nichole                                                                                                                                                                                                                       |                | З                                                                                             | 5-7                                                                                  | 22,741                                                                                                               | 883                                                                       |