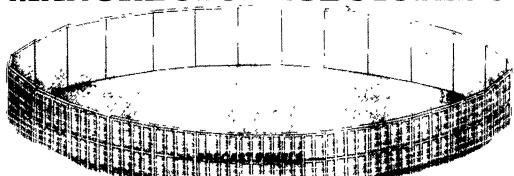

## **MANURE STORAGE SYSTEMS**

#### OTHER USES:

- Basement Walls
- Building Walls
- Floor Panels
- Earthen Homes
- Grain & Fertilizer
- **Storage Sheds**
- Manure Pits
- with Slatted Floors Retaining Walls

Available in 8', 12' and 16' deep, rectangular and round structures.

**Options:** 

- Access Gates
- Above or below ground
- Access Ramps
- SCS Approved

Center Beam

· Uniform Spacing

CONCRETE GANG SLATS for Dairy and Hogs

Slats available in gangs of 8, 10, 12 ft lengths

• Easy Installation • High Strength Reinforced