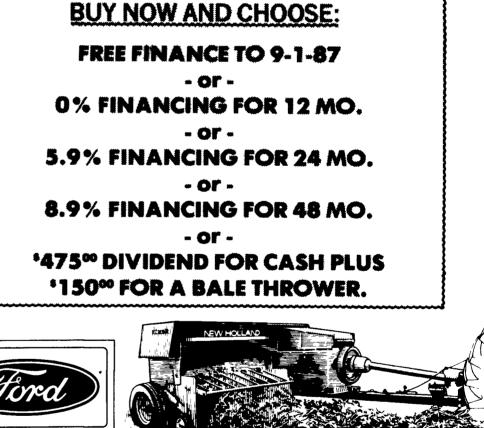

Lancaster Farming, Saturday, June 27, 1987-B15

## FORD NEW HOLLAND GIVES YOU THE BEST BALER AND THE BEST BALERMAN!





## **311 Baler**

The Model 311 baler offers the best baling features • Super Sweep pickup--gets the short.

pacity, uniform bale shape

- Dependable knotters—go thousands of bales without a miss
- fine hay ordinary pickups miss
- Flow-Action " feeding system high ca-









**316 Baler** 

For dense, uniform bales, take a look at the Model 316 baler It's a rugged baler packed with features for high capacity baling From the wide Super-Sweep pickup to the most consistent knotter, it's got it all



326 Baler

The Model 326 baler is rugged and reliable. It's a 14"  $\times$  18" baler to handle big-volume haying! The 75-inch Super-Sweep pickup gets the short, fine hay that ordinary pickups miss. And, the Flow Action." feeding system gives you dense, well-shaped bales. Stop in and see one today

After the sale . . it's the service that counts!