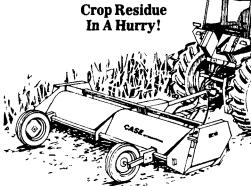

### WHY NOT OWN A TWO SEASON MACHINE...

**Make It A Summertime Mowing** Machine & In The Fall Use It To Get Rid Of

### Case International 50 & 60 Shredders

Use a Case International shredder to fine shred heavy tough cotton corn or sorghum stalks to speed decomposition lease or clipping pastures shredding weeds tall grass or brush And they actually require less power to operate because knives are spiral mounted around the rotor

- 2 sizes 150, and 170, wide Shatter shear type knives can be reversed to match the job
- Shaher shifting kninks can be reversed to main the job blunt edge shatters stalks completely. Wheels easily adjust up or down for cultima height in and out to match now spacings end wise tangle? I not model of the fatter of model of the grant security indicated drive grant security indicated and shrets for it mounts doubt in