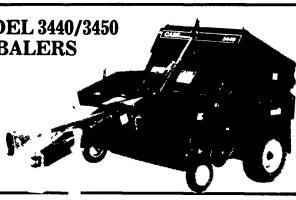

# **CASE IH MODEL 3440/3450** ROUND BALERS

- Easy To Operate
- Simplified Fixed Chamber Design
- 4 Ft. (1.22m) Wide Baler w/Dense Outer Shell