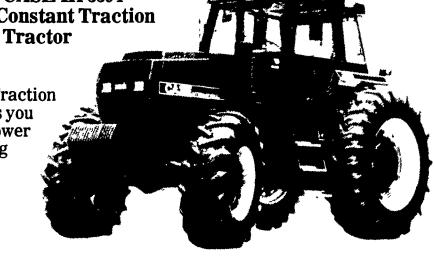

### THE TRACTION MASTER... Çaşe In Stock And Waiting For You

**NEW CASE IH 3394** 162 H.P. Constant Traction

**Constant Traction** MFD gives you more go power from spring thaw to fall freeze

**Exclusive Case International Intelligence Center** 

enables you to be more productive by giving you a digital readout on true ground speed and the percent of wheel slippage. It also enables you to weight your 3394 properly for top performance in a given condition. And with the standard 24-speed power shift transmission you can fine-tune your ground speed to get top performance from all your equipment.

Standard equipment includes a 3-point hitch, swinging drawbar, 1000 RPM independent PTO, the Case International pressure-flow compensated CON TROL hydraulic system plus unexcelled comfort and convenience.

#### Quick Facts:

3394: 162 PTO hp\* (120 kW), 6-cylinder turbocharged diesel, 504 cu. in. (8.25 L) displacement. Speeds: 24F/3R. Category III 3-point hitch.