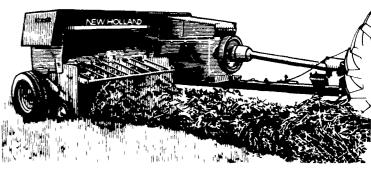

## 311 Baler

- The Model 311 baler offers the best baling features.
- Super Sweep pickup—gets the short, fine hay ordinary pickups miss.
- Flow-Action \* feeding system—high ca-
- pacity, uniform bale shape.
- Dependable knotters—go thousands of bales without a miss.

## 316 Baler

For dense, uniform bales, take a look at the Model 316 baler. It's a rugged baler packed with features for high-capacity baling. From the wide Super-Sweep pickup to the most consistent knotter, it's got it all.

### 326 Baler

The Model 326 baler is rugged and reliable. It's a 14"  $\times$  18" baler to handle big-volume haying! The 75-inch Super-Sweep pickup gets the short, fine hay that ordinary pickups miss. And, the Flow-Action the feeding system gives you dense, well-shaped bales. Stop in and see one today.