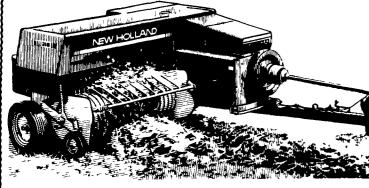

## 311 Baler

- The Model 311 baler offers the best baling features.
- Super Sweep pickup—gets the short, fine hay ordinary pickups miss.
- Flow-Action \* feeding system—high ca-
- pacity, uniform bale shape.
- Dependable knotters—go thousands of bales without a miss.

## 316 Baler

For dense, uniform bales, take a look at the Model 316 baler. It's a rugged baler packed with features for high-capacity baling. From the wide Super-Sweep pickup to the most consistent knotter, it's got it all.

### 326 Baler

The Model 326 baler is rugged and reliable. It's a 14"  $\times$  18" baler to handle big-volume haying! The 75-inch Super-Sweep pickup gets the short, fine hay that ordinary pickups miss. And, the Flow-Action the feeding system gives you dense, well-shaped bales. Stop in and see one today.