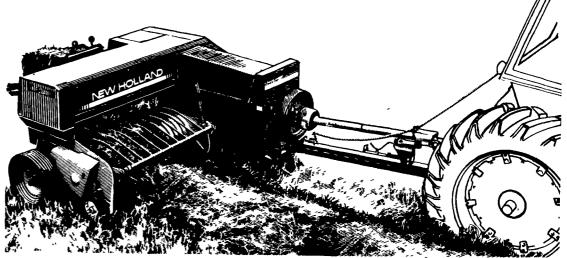

## 311 Baler

- The Model 311 baler offers the best baling features.
- Super Sweep pickup—gets the short, fine hay ordinary pickups miss.
- Flow-Action \* feeding system—high ca-
- pacity, uniform bale shape.
- Dependable knotters—go thousands of bales without a miss.

## 316 Baler

For dense, uniform bales, take a look at the Model 316 baler. It's a rugged baler packed with features for high-capacity baling. From the wide Super-Sweep pickup to the most consistent knotter, it's got it all.

### 326 Baler

The Model 326 baler is rugged and reliable. It's a 14"  $\times$  18" baler to handle big-volume haying! The 75-inch Super-Sweep pickup gets the short, fine hay that ordinary pickups miss. And, the Flow-Action the feeding system gives you dense, well-shaped bales. Stop in and see one today.