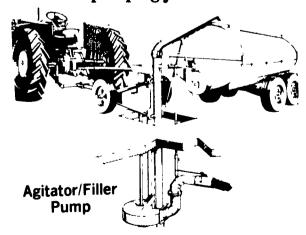

Performance for tough ration-building jobs:

Performance for tough manure-handling jobs:

P formance for tough manure pumping jobs:

The NEW durable 330 belt system CONVEY - OR - FEEDER

Performance for tough