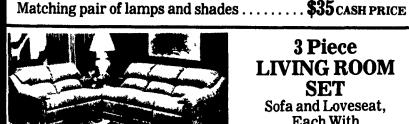

## 3 Piece LIVING ROOM

SET

Sofa and Loveseat, Each With Incliner, Corner Table

Reg. Ret. \$1829.95

OUR CASH PRICE . \$489.95