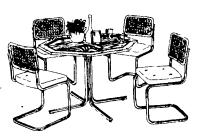

### **5 PIECE DINING ROOM SET**

(4) Chairs, Upholstered Seats, Cane Backs, Octagonal Table, Beveled Glass, Oak Hardwood Finish

Reg. Ret. \$639.95

OUR CASH PRICE . . . . . . . . .

\$139.95

### **3 PIECE DINETTE SET**

Table Plus (2) Benches w/Upholstered Seats Reg. Ret. \$229.95

**OUR** 

**CASH** 

**\$69.95** 

Liquidating for Manufacturer