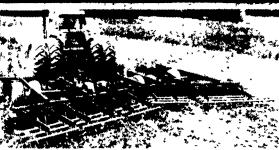

## 15 Krause **SPRING SPECIAL**

**2242 Rockflex Disc** 

The Krause Tillage **Saving Place** INTERCOURSE, PA

MIDDLETOWN, DE

**Compare Features** 

- Heavy-Duty Gangs with 22"x6 Gauge Blades, 11/2" Alloy Steel Tierod w/Nuts At Both Ends
- On The Outside of Rear Gangs

## - Staggered, Overlapping Front Gangs & Tapered Blades

Rugged, Extra Strength Scraper Assemblies
12'3" Cutting Width - 115 Lbs. Per Blade

regreasable bearings are encased in rubber to absorb shock. A KRAUSE TILLAGE MACHINE FROM HOOBER

COMPARE PRICE: \$5,47500

While Supply

IS A <u>SAVING</u> TO YOU
WHEN YOU BUY IT, WHEN YOU USE IT, WHEN YOU TRADE OR SELL IT.