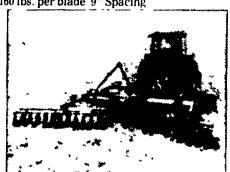

The Sweetest Flex-Wing Disc You Can Buy... It Cuts And Finishes, Too.

.. 18', 21', 23' or 25' Cutting Width - 13'6" Transport

. 160 lbs. per blade 9" Spacing

KRAUSE 1580 ROCKFLEX DISC

Single-Wing, Fold w/12' Transport ... 16'3" & 18'1" Cutting Width