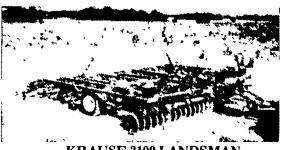

Features Spring Mounted Bearing Arms Folded Width - 10' to 13'

KRAUSE 2400 ROCKFLEX DISC

Plow Or Finish With This Disc 19', 23', 25' Cutting Width - 13'6'' Transport 225 lbs Per Blade, 24" Blade

**KRAUSE 3100 LANDSMAN** 