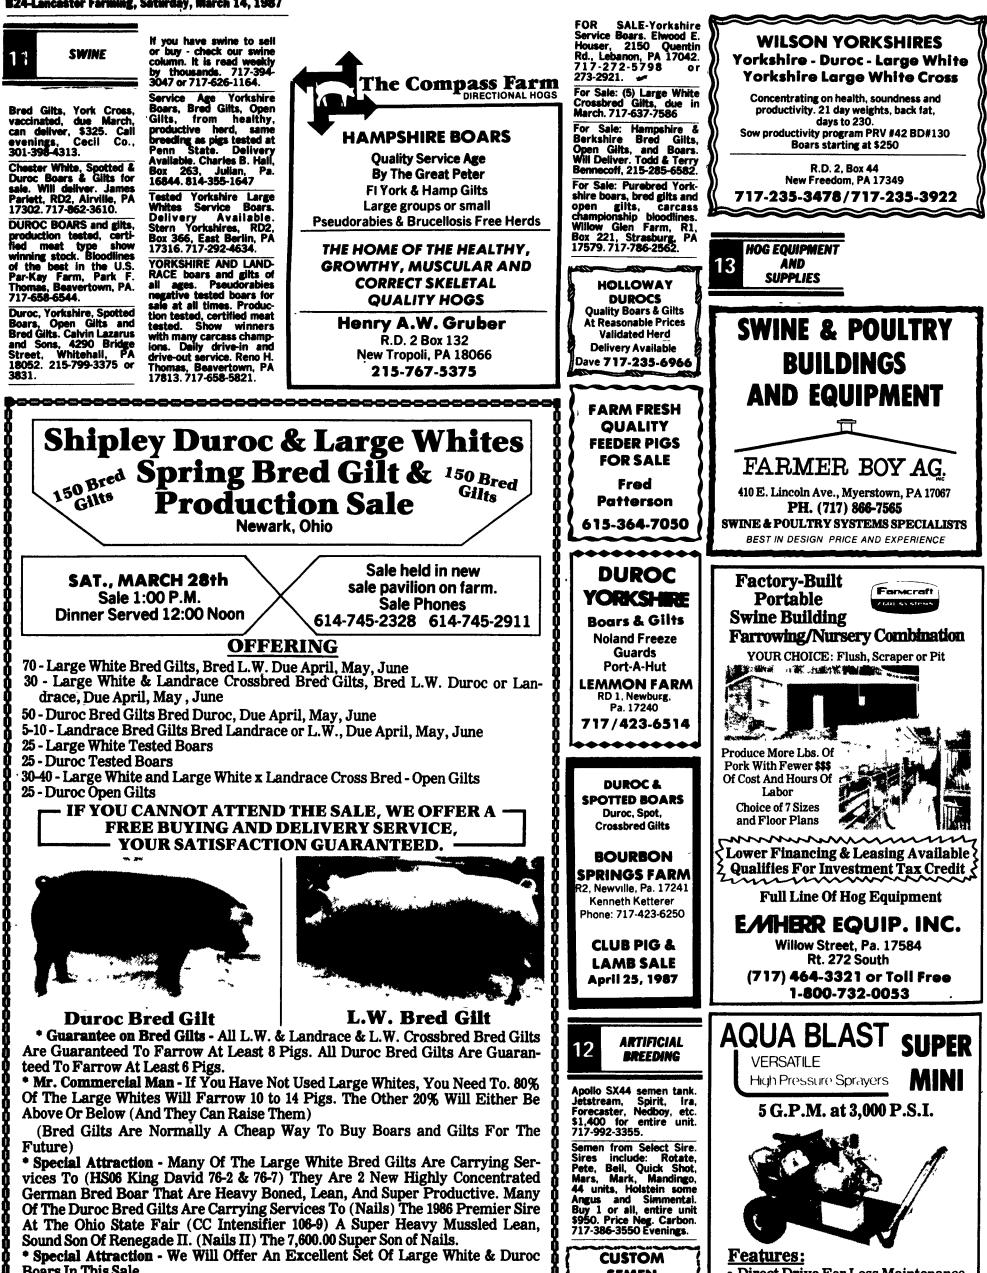

## **B24-Lancastor Farming, Saturday, March 14, 1987**

\* Special Attraction - We Will Offer An Excellent Set Of Large White & Duroc Boars In This Sale.

For More Information Or A Fact Filled Catalog Write Or Call

Shipley Durocs & Large White 8086 Marion Rd., N.E., Newark, Ohio 43055 Phone: 614-745-2328, 614-745-2911

Directions- From Columbus - St. Rt. 62 N.E. to Johnstown, Continue Past Johnstown On 62 Approximately 8 Miles To S.R. 657 Turn Right. Sale Barn 4 Miles On Left.

-From Mt. Vernon - 661 South App. 10 Miles Cross S.R. 62 Go App. 3 More Miles, Turn Left On S.R. 657. Sale Barn is 2 Miles On Left.

- From Newark - St. Rt. 13 North App. 3 Miles To St. Rt. 657, Turn Left, Go App. 7 Miles Sale Barn Is On The Right.