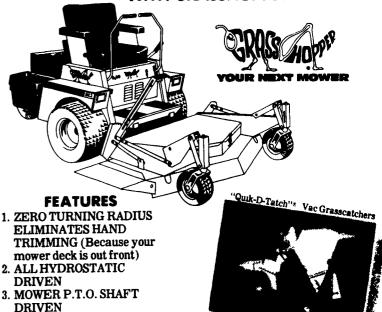

## NOW YOU CAN STAY AHEAD OF YOUR MOWING SCHEDULE

MOW AND FINISH TRIM IN ONE TIME-SAVING OPERATION WITH GRASSHOPPER

FREE Model 2044 Mower Deck

(Value \$756) With The Purchase Of A 12 H.P. MAGNUM KOHLER ENGINE GRASSHOPPER - ONLY.....

14 H.P. MAGNUM KOHLER ENGINE GRASSHOPPER-ONLY.....

. ELECTRIC CLUTCH (Some

Models)

Plus Setup & Freight

FACTORY REBATES UP TO \$310 ON SOME OF THE FOLLOWING MODELS...

16 H.P. 18 H.P, Briggs IC Engine 18 H.P. Magnum Kohler w/Pressurized Oil System **And Oil Filter** 

3 Cylinder Water-Cooled Diesel 21 H.P. Water Cooled Kubota, Gas Model Available From Any Of The Following

-DEALERS