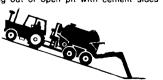

# SLURRY BUGGY

HAUL LIQUID MANURE ALL DAY WITHOUT GETTING OFF THE TRACTOR SEAT USING THE SLURRY BUGGY EASY LOADER.

THE SLURRY BUGGY IS DESIGNED FOR YOUR MANY LIQUID MANURE HANDLING JOBS.

Loading out of pit with ground bank

Loading out of open pit with cement sides

Using 6" side valve and hose for pumping out

open pits or under building

Using top hydraulic manhole for loading with

Unloading with your pick of three different spreading patterns or spring loaded injection Backing down ramp to load using 8" boom