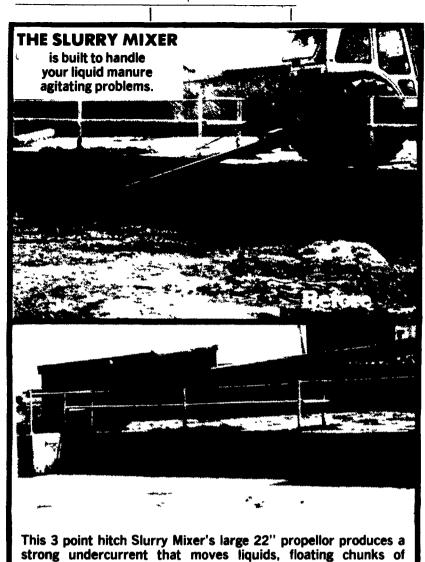

**SLURRY BUGGY EQUIPMENT COMPANY** 

crust, weeds, bedding and dried manure into the propellor that

chops, mixes and blends your manure into an even liquid Slurry.

**Priced at \$2,285** 

148 WEST METZLER ROAD, RD #2, RATA, LANCASTER COUNTY, PA 17522 PHONE (717) 859-3869