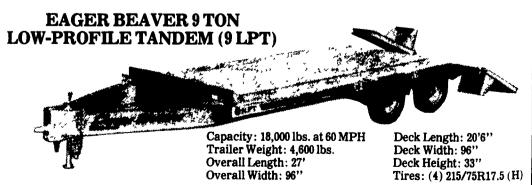

# EAGER BEAVER B9DOW 9 TON DECK-OVER-WHEELS/

Capacity: 18,000 lbs. at 60 MPH Trailer Weight: 4,600 lbs.

Overall Length: 26'6" Overall Width: 96"

Deck Length: 20 Deck Width: 96" Deck Height: 33" Tires:  $(6) 9.50 \times 16.5 (E)$ 

#### 9 TON DECK-OVER-WHEELS 9 DOW

9 Ton, 3 Axle, Electric Brakes, Complete Truck Wiring Harness Kit Including Brake Control.

133 Rothsville Station Rd., Lititz, PA 1754 Located 1/2 Mile North of Rothsville