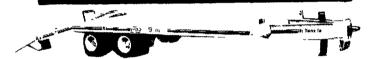

# EAGER BEAVER B9DOW 9 TON DECK-OVER-WHEELS/

Capacity: 18,000 lbs. at 60 MPH Trailer Weight: 4,600 lbs.

Overall Length: 26'6" Overall Width: 96"

Deck Length: 20 Deck Width: 96" Deck Height: 33" Tires:  $(6) 9.50 \times 16.5 (E)$ 

#### 9 TON DECK-OVER-WHEELS 9 DOW

9 Ton, 3 Axle, Electric Brakes, Complete Truck Wiring Harness Kit Including Brake Control.

133 Rothsville Station Rd., Lititz, PA 1754 Located 1/2 Mile North of Rothsville