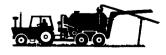

# SLURRY BUGGY

HAUL LIQUID MANURE ALL DAY WITHOUT GETTING OFF THE TRACTOR SEAT USING THE SLURRY BUGGY EASY LOADER.

THE SLURRY BUGGY IS DESIGNED FOR YOUR MANY LIQUID MANURE HANDLING JOBS.

Loading out of pit with ground bank

Loading out of open pit with cement sides

Using 6" side valve and hose for pumping out

open pits or under building

Using top hydraulic manhole for loading with

Unloading with your pick of three different spreading patterns or spring loaded injection Backing down ramp to load using 8" boom