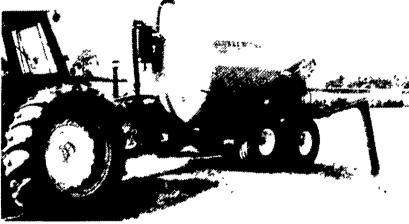

**THE 2900** 

# SLURRY BUGGY

HAUL LIQUID MANURE ALL DAY WITHOUT GETTING OFF THE TRACTOR SEAT USING THE SLURRY BUGGY EASY LOADER.

THE SLURRY BUGGY IS DESIGNED FOR YOUR MANY LIQUID MANURE HANDLING JOBS.

Loading out of pit with ground bank

Loading out of open pit with cement sides

Using 6" side valve and hose for pumping out

open pits or under building

Using top hydraulic manhole for loading with

Unloading with your pick of three different spreading patterns or spring loaded injection Backing down ramp to load using 8" boom