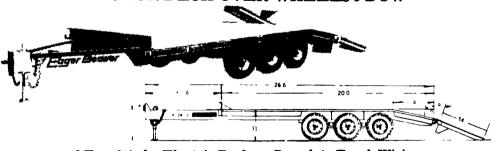

#### ager Beaver 10 TON MODEL 10HA TRAILER **With Air Brakes**

Capacity 20,000 lbs at 54 MPH

Trailer Weight 5,800

• Overall Length 24'6' Deck Width 96 • Deck Height, 32½" • Tires (8) 8 75x16 5 (E)

• Overall Width 96'
• Deck Length 20'