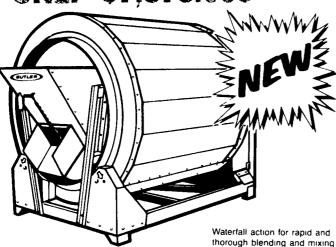

# **Better mixing action** than round designs AND PRICED RIGHT! ONLY \$7,873.000

The new Butler "Polygon" Ensilmixer® is one of a kind. The unique, 20-panel polygon drum design, with special mixing paddles, has a waterfall type mixing action superior to that of round design mixers And the "Polygon" Ensilmixer is priced right too!

The drum is made of stainless steel, which has a smoother polished surface, with less cling of wet, sticky materials to the polygon drum sides for more efficient mixing

And, exclusive loading hopper design eliminates hopper dead spot. Quality of mix is unequaled, with a complete blending in generally 3-5 minutes

Choice of Bulter-built electronic scale system or mechanical beam scale

100 cu. ft. (80 bushel) and 170 cu ft (145 bushel) mixing capacity sizes

\*Price includes Model 100 mixer mechanical scales and 3 H P motor Does not include freight and installation. Participating dealers