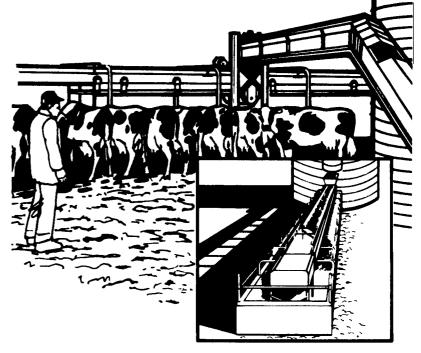

# of the state of the first the to be the first of the The second secon

Look to Butler Livestock Systems for a wide choice of belt feeders. All three save you work and time; one will exactly match your herd size and feeding set-up whether single-lot, multi-lot or in-barn:

- Center-loading Volume-Belt® feeder—proven on more farms than any other cattle feeder.
- End-charge Volume-Belt® feeder—serves as an end-charged conveyor and a single or divided lot feeder.
- End-charge Convey-N-Feed<sup>™</sup> feeder unmatched in capacity for up to 300 ft. bunks.
- All this plus other feeders, conveyors, accessories.