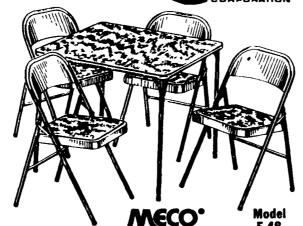

**CASUAL FURNITURE** 

5 Pc. Card Table & Chair Set **Early Order** Sugg. Retail \$149.10 Price • Roomy 34" Table • 1/2" Foam Seat Cushions

| How<br>Many | Frame<br>Color | Upholsteries     |  |
|-------------|----------------|------------------|--|
|             | Chestnut       | Amoretta Vinyl   |  |
|             | Taupe          | Cherrywood Vinyl |  |