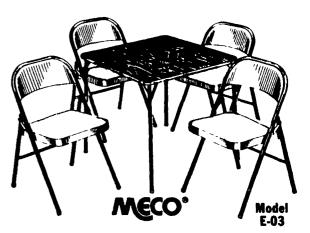

5 Pc. Card Table & Chair Set **Early Order** Sugg. Retail \$103.10 • Slim Line 30" Table • All Steel Chairs

| How<br>Many | Frame<br>Color | Upholsteries     |  |
|-------------|----------------|------------------|--|
|             | Chestnut       | Amoretta Vinyl   |  |
|             | Taupe          | Cherrywood Vinyl |  |