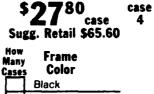

Vinyl Upholstery

> 112 ' Padded Seat Chair Cushioned

> > Model

Early Order Sugg. Retail \$138.60

| Jugg. Ketan 4150.00  |                   | C CMII 4250.00    |
|----------------------|-------------------|-------------------|
| How<br>Many<br>Cases | Frame<br>Color    | Upholsteries      |
|                      | Black             | Black Vinyl       |
|                      | Chestnut          | Cherrywood Vinyl  |
|                      | Chestnut          | Moonmist Vinyl    |
|                      | Chestnut          | Confetti Vinyl    |
|                      | Chestnut          | Sand Vinyl        |
|                      | Chestnut          | Amber Linen Vinyl |
|                      | Chestnut          | Beige Linen Vinyl |
|                      | Chestnut          | Amoretta Vinyi    |
|                      | Taupe             | Cherrywood Vinyl  |
|                      | laup <del>e</del> | Beige Linen Vinyl |
|                      | Camel             | Sand Vinyl        |
|                      | Camel             | Amber Linen Vinyl |
|                      | Mist Grey         | Grey Linen Vinyl  |