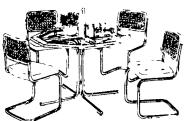

### **5 PIECE DINING ROOM** SET

(4) Chairs, Upholstered Seats, Cane Backs, Octagonal Table, Beveled Glass, Oak Hardwood Finish

Reg. Ret. \$639.95

## **50 - 5 PIECE** TRESTLE TABLE **DINING ROOM SETS**

Table, (4) Chairs with Upholstered Seats Reg. Ret. \$389.95

**OUR** 

OUR CASH PRICE.