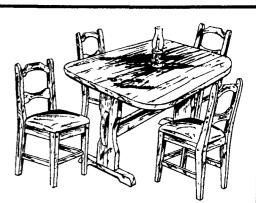

## **50 - 5 PIECE** TRESTLE TABLE **DINING ROOM SETS**

Table, (4) Chairs with Upholstered Seats Reg. Ret. \$389.95

**OUR** 

OUR CASH PRICE.