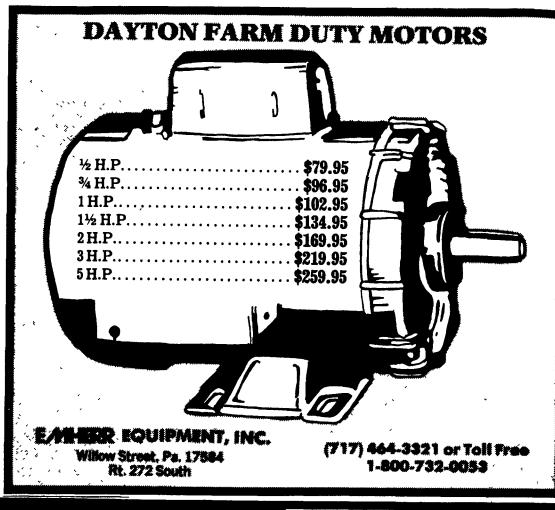

# EMHER EVERYDAY LOW PRICES

Sale Price

7.99

8.99

10.99

13.99

29.99

\$38.99 ea.

\$41.99 ea.

## **Dedicated To Serving The Farmer**

\$7.49 ea.

Disc Blades

Precision Sharp Edge

Shins: all in stock

Now Only \$5.99 ea.

Twisted Chisel

**Spikes** 

3"x1/2"x23" Right-Left

**\$6.79** ea.

[#]Bint **CALF MILK** REPLACER

**\$14.**99

O.E.M. Tillage Comes With Bolts & Nuts

Long Wear Rock Shares:

\$8.49 ea.

TILLAGE BONANZA

\$9.49 ea.

Diameter

18"

20"

20"

24"

**HEAT LAMPS** 

125W, Clear \$1.29

250W, Clear

**\$1.29** 

Gauge

9

9

**¼"** 

Moldboards: IHC, JD

250W, Red \$3.49

LAMP

**BROODER** 

10½" reflector, has porcelain socket. No BJ204

**\$4.49** 

In Stock

Save Up To 30% **On Tractor Tire Chains** 

Place Your Order Now

Curing Erosion Problems

 Poor Yielding Crops Hillside Seeps

Terrace Drainage

Where in earth could you use

DRAINAGE PIPES

- Root Development
- Water Table Control

18' . . . . \*59.99

| GATES<br>Hot Dip Galvanized | <b>4'</b> | '24.99   |
|-----------------------------|-----------|----------|
|                             |           | '27.99   |
|                             |           | '33.99   |
|                             |           | . '37.99 |
|                             | 12' .     | '39.99   |
|                             |           | . 47.99  |
|                             | 16'       | 151 00   |

TRUCK LOAD SALE "We will not be undersold in tanks"

Sale

**Price** 

\$179

\$409

Gal.

1550

 Horizontal Tanks - 110, 150, 200, 300, 400 & 500 Gal. Fertilizer Solution Hose, Ball Valves, Quick

REDDY HEATER®

**High-Output Kerosene Heaters** 5 Models To Choose From

RUGGED POLYETHYLENE

Super Sever

Prices

Sale

Price

**\$449** 

**3**699

50,000 BTU \$179

35,000 BTU

**\$149** 

Gal.

1050

1250

425 p/u

Also Available:

Couplers, Pumps

70,000 BTU **\$219** 

100,000 BTU **\$279** 

150,000 BTU **\$**329

WINTER CLEARANCE **Femco** TRACTOR HEATER CAB

Reg. \$139.95

SALE **\$109.95**  PRICES EFFECTIVE TIL FEB 14th

Farm & Home

Your One Stop Hardware Farm Supply Store

**Our Prices Are Lower Than Theirs** 

RD\*1 Rts 272 So Willew Street Pa 17584 717 464 3321 or 800 732 0053 Ph 717 464 3321 or 800 732 005 Toll Free (Area Codes 717 & 215