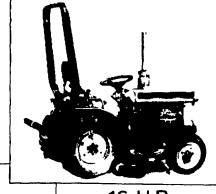

Now no job is too large or too small for White Farm Equipment. We have just completed a full circle offering you a line of tractors ranging from 16 to 270 engine horsepower.

All Models 2 or 4 Wheel Drive

21 H.P.

30 H.P.

37 H.P.