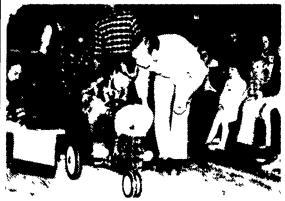

5th ANNUAL PEDAL TRACTOR PULL\* In Our Shop

TROPHIES For 1st and 2nd Place Winners

Gift For Each Puller .

\* We Provide The Tractors - All You Need To Do Is Come And Have Fun ALL BOYS AND GIRLS AGES 3 TO 10 ARE ELIGIBLE

Four Group Pulling Ages:

- 3 & 4 Yrs.
- 5 & 6 Yrs.
- 7 & 8 Yrs.
- 9 & 10 Yrs.

FUN FOR THE WHOLE FAMILY