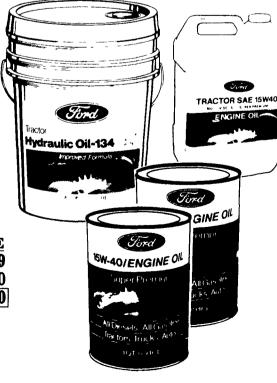

#### FORD 134 HYDRAULIC OIL

|          | Reg.     | SALE     |
|----------|----------|----------|
| • 2 Gal  | \$12.10  | \$10.89  |
| • 5 Gal  | \$30.00  | \$27.00  |
| • 55 Gal | \$271.95 | \$225.00 |

#### **FORD 15W40 ENGINE OIL**

|           | Reg.           | SALE    |
|-----------|----------------|---------|
| • 1 Quart | <b></b> \$1.39 |         |
|           | \$11.05        |         |
| • 5 Gal   | \$27.25        | \$24.53 |
|           | \$267.95       |         |

Open House Special

Use Ford 134 Hydraulic Oil In Hydraulics, Rear Axles, **Transmissions** & Power Steering.