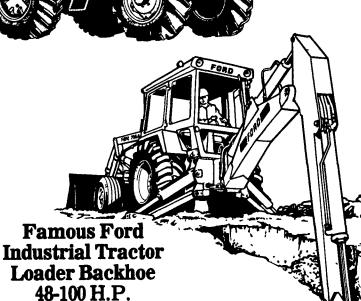

against the most bother-some disease of cattle on Pennsylvania farms, commonly known as Bang's

Stocky Ford **Diesels** 13-38 H.P.

**Famous Ford Mid-Size Muscle** 32-85 H.P.

**Big Ford** Muscle 95-170 H.P.

See Us For Your Early Spring Ford Tractor Programs

## LANCASTER FORD TRACTOR, INC.

Your Lancaster County Reliables 1655 Rohrerstown Rd., Lancaster, PA Flory Mill Exit off Rt. 283 (717) 569-7063

Cumberland has eliminated th grill to give birds better access