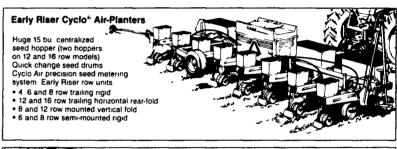

# The Newly Introduced CASE IH 900 SERIES PLANTERS Are Here!

# Now, there's a better way to cover all your ground!

**NEW CASE IH 900 SERIES EARLY RISER PLANTERS** 

No matter what type of tillage you practice—conventional, no-till or min-till—the new 900 Series Early Riser planters are your answer Their improved state of the art row unit design with exclusive staggered Earth Metal\* double disk openers patented furrow firming points and staggered inverted closing disks assure good penetration and seed furrow closing in no-till sod as well as lightly or conventionally

tilled seedbeds. Which means you can switch from conventional till to no-till without adding weights or special coulters. These latest Case IH 900 Series planters have new features, options and improved frames, metering sysever Isn t it time for an Early Riser to plant all

Make this your year for faster, earlier planting and earlier rising crops.. with the new 900 Series Early Riser planters

**CASE 1690 DIESEL TRACTOR** 718 Hrs., Approx. 90 HP Rating, 6 Cyl. Power, Power Shift, 18.4x38 Rear Tires, Twin Remotes, 540-1000 PTO, Platform-Type, UT1240