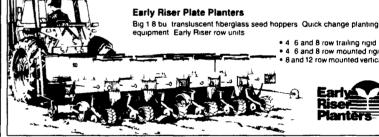

# The Newly Introduced CASE IH 900 SERIES PLANTERS Are Here!

# Now, there's a better way to cover all your ground!

**NEW CASE IH 900 SERIES EARLY RISER PLANTERS** 

No matter what type of tillage you practice—conventional, no-till or min-till—the new 900 Series Early Riser planters are your answer Their improved state of the art row unit design with exclusive staggered Earth Metal\* double disk openers patented furrow firming points and staggered inverted closing disks assure good penetration and seed furrow closing in no-till sod as well as lightly or conventionally

tilled seedbeds. Which means you can switch from conventional till to no-till without adding weights or special coulters. These latest Case IH 900 Series planters have new features, options and improved frames, metering sysever Isn t it time for an Early Riser to plant all

Make this your year for faster, earlier planting and earlier rising crops.. with the new 900 Series Early Riser planters

**CASE 1690 DIESEL TRACTOR** 718 Hrs., Approx. 90 HP Rating, 6 Cyl. Power, Power Shift, 18.4x38 Rear Tires, Twin Remotes, 540-1000 PTO, Platform-Type, UT1240