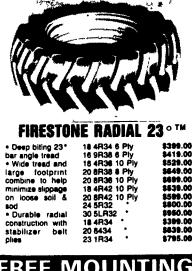

# Firestone FREE MOUNTING If Purchased Now!

| TRACTN F |   |          | RD     | TBR1               |                  |
|----------|---|----------|--------|--------------------|------------------|
| 9        | 5 | 16       | 4      | 338-389            | 90.00            |
| 18       | 4 | 161      | 6      | 338-540            | 300.00           |
| 8        | 3 | 24       | 4      | 338-362            | 85.00            |
| 9        | 5 | 24       | 4      | 338-370            | 95.00            |
| 11       | 2 | 24       | 4      | 337-978            | 110.00           |
| 11       | 2 | 24       | 6      | 338-397            | 135.00           |
| 12       | 4 | 24       | 4      | 338-400            | 137.00           |
| 12       | 4 | 24       | 8      | 338-559            | 180.00           |
| 14       | 9 | 24       | 4      | 338-419            | 165.00           |
| 13       | 6 | 26       | 6      | 338-451            | 225.00           |
| 12       | 4 | 28       | 4      | 337-994            | 150.00           |
| 13       | 6 | 28       | 4      | 338-001            | 160.00           |
| 13       | 6 | 28       | 10     | 338-591            | 295.00           |
| 14       | 9 | 28       | 4      | 338-427            | 180.00<br>210.00 |
| 14       | 9 | 28       | 6      | 338-478<br>338-486 | 260.00           |
| 16       | 9 | 28       | 6      | 338-494            | 310.00           |
| 18       | 4 | 28       | 6      | 338-494            | 290.00           |
| 16       | 9 | 30       | 6<br>6 | 338-044            | 310.00           |
| 18       | 4 | 30       | 8      | 338-613            | 700.00           |
| 23       | 1 | 30<br>34 | 6      | 338-060            | 320.00           |
| 16       | 9 | 34       | 6      | 338-079            | 330.00           |
| 18       | 4 | 34       | 8      | 338-567            | 395.00           |
| 18<br>20 | 4 | 34       | 6      | 338-508            | 465.00           |
| 20       | 8 | 34       | ĕ      | 338-575            | 530.00           |
| Ĩğ       | 5 | 36       | 4      | 338-443            | 165.00           |
| 13       | 6 | 38       | 4      | 338-036            | 190.00           |
| 13       | ĕ | 38       | 6      | 338-087            | 220.00           |
| 14       | ğ | 38       | 6      | 338-516            | 255.00           |
| 15       | 5 | 38       | 6      | 338-095            | 270.00           |
| 15       | 5 | 38       | 8      | 338-583            | 325.00           |
| 16       | 9 | 38       | 6      | 338-141            | 345.00           |
| 18       | 4 | 38       | 6      | 338-109            | 365.00           |
| 18       | 4 | 38       | 8      | 338-117            | 425.00           |
| 20       | 8 | 38       | 8      | 338-125            | 535.00           |
| 20       | 8 | 38       | 10     | 338-605            | 625.00           |
| 9        | 5 | 42       | 6      | 338-532            | 220.00           |
| 12       | 4 | 42       | 6      | 338-524            | 270.00           |

#### FREE MOUNTING **IF PURCHASED NOW!**

FORESTRY SPECIAL WIDE TREAD **PLY TIRE** 184X2610Ply\$499.00231x2610Ply\$899.0028L2610Ply\$1049.00 28L26 10 Ply 24.5x32 12 Ply